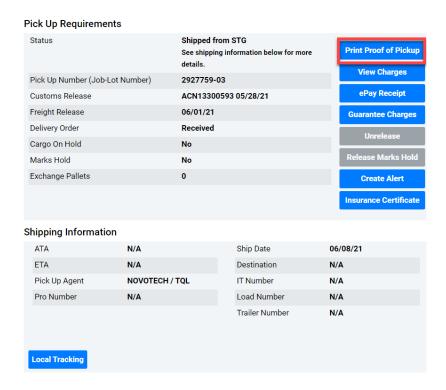

Once cargo has been picked up from our facility click on **Print Proof of Pickup** button to view pick up notice.

Issue Date: June 2021 Property of STG Logistics 2021