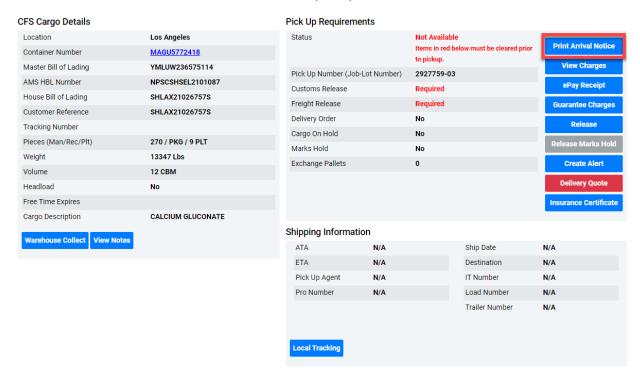

## **Proof of Delivery**

Arrival notices are printed from the Lot Detail Information page.

To complete these processes, you will need to Login.

Select the **Print Arrival Notice** button in the Pick Up Requirements section.