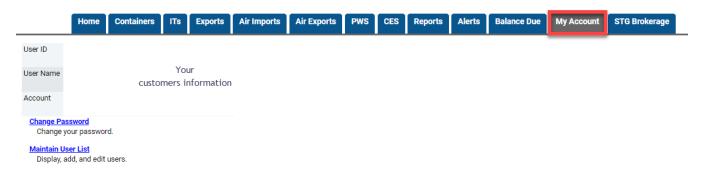

# **Setting up Additional Users**

## **Setting up a New User**

Administrators have access rights to set up and delete users.

From the STG home page you must log in to your account to access your account information. Only the Account Administrator may add/delete users and assign access rights.

After a successful login you will be directed to the home page.





## Click on My Account tab.



#### Click Maintain User List.



#### Click the Add user button to add an additional web user.





Enter required information for user access. Please remember to provide access to functions by checking the boxes that apply. When complete click **Save** button.



To **Delete** users select the Delete button.



To **Edit** users select the Edit button





Edit user information and click **Save User** button.

|                | Home     | Containers       | ITs       | Exports | Air Imports | Air Exports | PWS | CES | Reports | Alerts | Balance Due | My Account | STG Brokerage |  |
|----------------|----------|------------------|-----------|---------|-------------|-------------|-----|-----|---------|--------|-------------|------------|---------------|--|
| Edit User      |          |