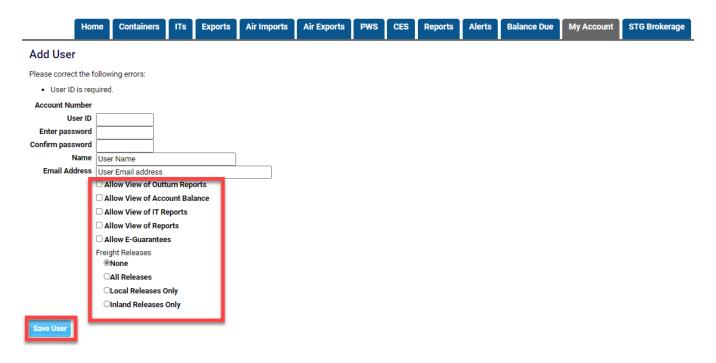

#### Click the Add user button to add an additional web user.

Enter required information for user access. Please remember to provide access to functions by checking the boxes that apply. When complete click **Save** button.