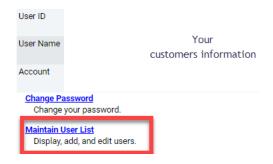

# **Setting up Additional Users**

## **Setting up a New User**

Administrators have access rights to set up and delete users.

From the STG home page you must log in to your account to access your account information. Only the Account Administrator may add/delete users and assign access rights.

After a successful login you will be directed to the home page.





## Click on My Account tab.



#### Click Maintain User List.



#### Click the Add user button to add an additional web user.





Enter required information for user access. Please remember to provide access to functions by checking the boxes that apply. When complete click **Save** button.



To **Delete** users select the Delete button.



To **Edit** users select the Edit button





Edit user information and click **Save User** button.

|                | Home     | Containers       | ITs       | Exports | Air Imports | Air Exports | PWS | CES | Reports | Alerts | Balance Due | My Account | STG Brokerage |  |
|----------------|----------|------------------|-----------|---------|-------------|-------------|-----|-----|---------|--------|-------------|------------|---------------|--|
| Edit User      |          |                  |           |